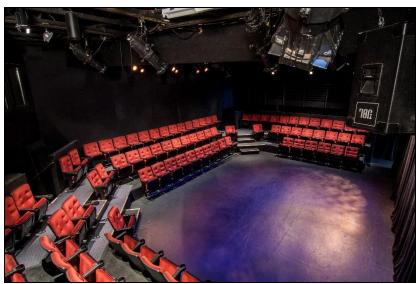

rsday – Saturday evenings, Sunday matinee                                              |
| Single Performance<br>(weekday) | \$550    | Sunday – Wednesday evenings                                                               |

## REHEARSALS, WORKSHOPS, MEETINGS -

Excludes use of theatre lighting, sound booth, ticket desk, and concessions

| Weekday Evenings<br>& Weekend Days | \$75 first hour + \$15 per each additional hour | Monday – Friday, 6pm – 10pm<br>Saturday – Sunday, 9am – 6pm |
|------------------------------------|-------------------------------------------------|-------------------------------------------------------------|
| Weekday Daytime                    | \$40 first hour + \$10 per each additional hour | Monday – Friday, 9am – 6pm                                  |